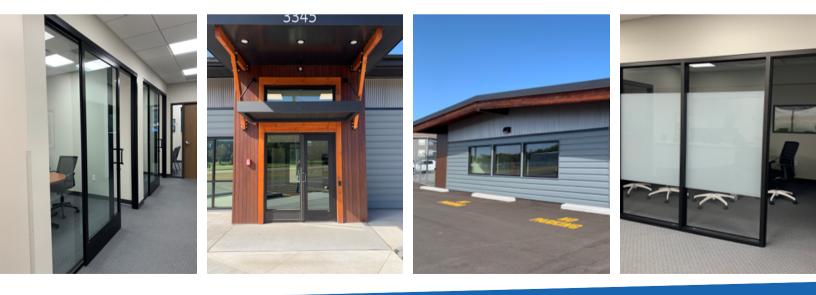

#### THE CHALLENGE

The Granite City Real Estate Building in St. Cloud posed a complex installation project for Heartland, involving sliding doors, windows, and main entrances. Key challenges included coordinating logistics for these diverse components while maintaining high quality and safety standards. Additionally, the tight construction timeline and strict architectural specifications required careful navigation to meet client expectations and deliver a seamless solution.

#### **OUR SOLUTION**

Heartland delivered tailored window and entrance solutions, alongside high-performance sliding doors, specifically designed to enhance the functionality and aesthetics of office spaces. Our custom products not only met the client's design requirements but also improved energy efficiency and accessibility, contributing to a more inviting and productive work environment.

#### **RESULTS ACCOMPLISHED**

BRIN

The project delivered outstanding results. The sliding doors enhanced the aesthetic and functionality of the office entrances, while the exterior windows gave the building a striking, modern appearance that significantly improved its overall visibility and appeal.