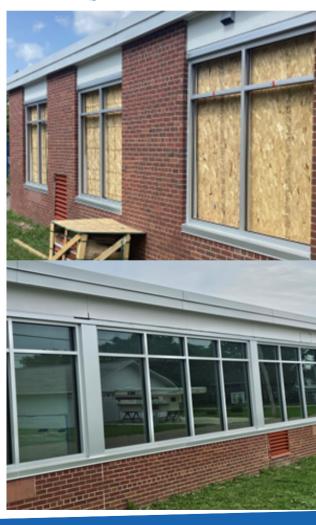

#### THE CHALLENGE

Henning School urgently needed to replace its outdated exterior storefront windows, which compromised energy efficiency and security. The existing windows lacked modern break metal headers, critical for structural integrity and weather resistance. With the new school year approaching, a timely solution was essential to enhance the school's aesthetic and ensure a safe, comfortable environment for students and staff.

#### **OUR SOLUTION**

Heartland delivered a tailored solution by supplying high-quality aluminum framing combined with custom break metal. This approach not only ensured a sleek and modern aesthetic but also enhanced the overall durability and functionality of the installation. By prioritizing design and craftsmanship, we achieved a clean, professional look that perfectly aligned with the project's vision.

#### RESULTS ACCOMPLISHED

The installation of these windows received widespread praise for their aesthetic appeal and functionality. They enhance the building's appearance and significantly improve natural light intake, creating a brighter, more inviting atmosphere in the classrooms. This transformation fosters a vibrant learning environment that benefits both students and educators.